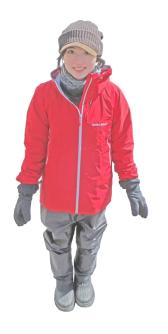

## Winter outfit to hike and ski in Upper Nikko

## **Spring and Autumn climate**

Winter outfit

It is under zero degrees and there are some days it gets under 10 degrees during the day in the mid-winter since Upper Nikko is located over 1,000 meter above sea level.

## [Outfits]

Sky wear or Tops are layering an inner of heat tech and long leaved shirt, fleece.

Bottoms are layering an inner of heat tech and dried and elastic trousers. In addition to them you need to layer a rain wear. You should wear snow boots.

## [Others]

- · Cap having ears cover
- Waterproof gloves (thin one and thick one)
- Neck warmer
- Rucksack (Wide carry belt is better)
- Portable ration (snack and lunch \*Rice is not good)
- Hop beverage
- Towel
- Rain wear (Separated type)
- First aid kid
- Sunscreen (For sunburn with snow)
- Map