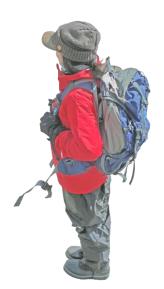

## Winter outfit to hike and ski in Upper Nikko

## **Spring and Autumn climate**

Winter outfit

It is under zero degrees and there are some days it gets under 10 degrees during the day in the mid-winter since Upper Nikko is located over 1,000 meter above sea level.

## [Outfits]

Sky wear or Tops are layering an inner of heat tech and long leaved shirt, fleece.

Bottoms are layering an inner of heat tech and dried and elastic trousers. In addition to them you need to layer a rain wear. You should wear snow boots.

## [Others]

- · Cap having ears cover
- Waterproof gloves (thin one and thick one)
- Neck warmer
- Rucksack (Wide carry belt is better)
- Portable ration (snack and lunch \*Rice is not good)
- Hop beverage
- Towel
- Rain wear (Separated type)
- First aid kid
- Sunscreen (For sunburn with snow)
- Map