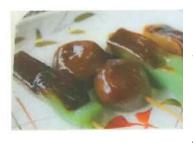

Chinese sticky rice dumpling (1 piece) 250 yen

Steamed rice wrapped with bamboo grass (1 piece) 250 yen

Toasted rice ball with soy sauce (2 pieces) 350 ven

**Boiled japanese** konnyaku with miso 350 yen

| Fried pork dumpling bun                         | 400 yen |
|-------------------------------------------------|---------|
| Sukiyaki dumpling bun                           | 280 yen |
| Local strawberry bun                            | 180 yen |
| Yuba nuggets                                    | 350 yen |
| Japanese hotchpotch                             | 600 yen |
| Sweet red bean soup                             | 600 yen |
| Original sweet sake made<br>from fermented rice |         |