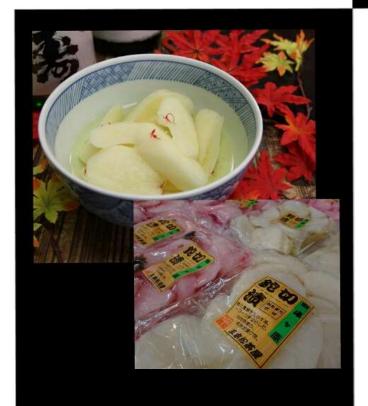

\*We reject drinking to driver and the person under 20 years old.

Original pickles "Natagiri duke" 540 yen