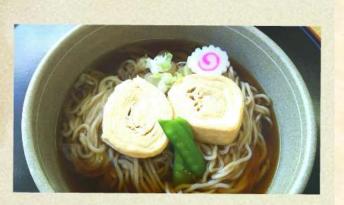

# Senjogahara set meals

- Soba or Udon noodles with edible wild plants
- Chinese sticky rice dumplings
- Small dishes
- Pickles

### Hot soba / Udon noodles

· Soba / Udon with edible plants 800 yen

- Nikko yuba Soba / udon 1100 yen
- Soba / Udon with Mixed vegetable and seafood tempura

1000 yen

 Curry udon noodles <u>900 yen</u>