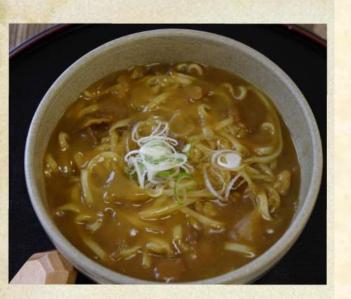

### Hot soba / Udon noodles

· Soba / Udon with edible plants 800 yen

- Nikko yuba Soba / udon 1100 yen
- Soba / Udon with Mixed vegetable and seafood tempura

1000 yen

 Curry udon noodles <u>900 yen</u>