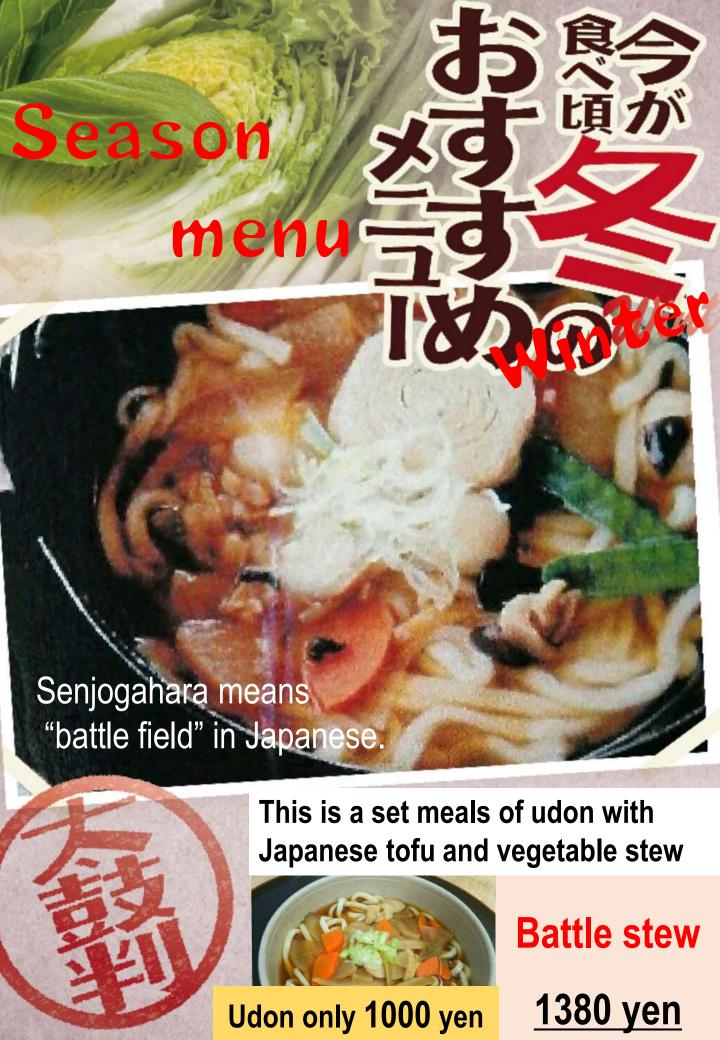

# Senjogahara set meals

- Soba or Udon noodles with edible wild plants
- Chinese sticky rice dumplings
- Small dishes
- Pickles

### Hot soba / Udon noodles

· Soba / Udon with edible plants 800 yen

- Nikko yuba Soba / udon 1100 yen
- Soba / Udon with Mixed vegetable and seafood tempura

1000 yen

 Curry udon noodles <u>900 yen</u>

# **Beaf curry**

- Beaf curry
- Sweet pickles