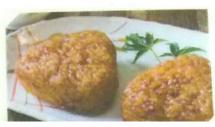

# Original Nikko yuda croquettes set meals

- Yuda croquettes
- · Bun with yuba
- Pickles
- Clear soup with yuba

1080 yen

Yuda croquettes (two pieces)
600 yen \* You can take away.