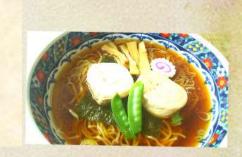

# Mixed vegetable and seafood tempura set meals

- Mixed vegetable and seafood tempura served on rice
- Salad
- Small udon noodles
- Pickles

1080 yen