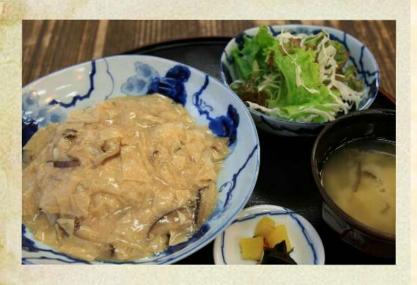

## Yuba set meals

- Yuda served on rice
- · Salad
- Bun with yuba
- Pickles
- Clear soup with yuba 1000 yen