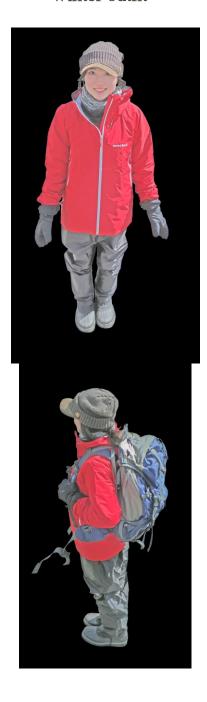

# Winter outfit to hike and ski in Upper Nikko

#### Winter outfit

## (Outfits)

Ski wear or Tops are layering an inner of heat tech and long leaved shirt, fleece.

Bottoms are layering an inner of heat tech and dried and elastic trousers. In addition to them you need to layer a rain wear. You should wear snow boots.

### [Others]

- · Cap having ears cover
- Waterproof gloves (thin one and thick one)
- Neck warmer
- Rucksack (Wide carry belt is better)
- Portable ration (snack and lunch \*Rice is not good)
- · Hop beverage
- Towel
- Rain wear (Separated type)
- First aid kid
- Sunscreen (For sunburn with snow)
- Map