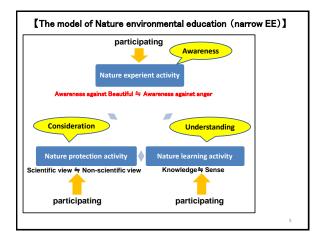

| [Three category of Our Ecotour guide ]                |                          |
|-------------------------------------------------------|--------------------------|
| Interpreter Awareness   Nature experient activity     |                          |
| Awareness against Beautiful ≒ Awareness against anger |                          |
| Consideration                                         | Understanding            |
| Nature protection activity                            | Nature learning activity |
| Scientific view = Non-scientific view                 | Knowledge≒ Sense         |
| Science<br>Communicator                               | Facilitator              |
|                                                       | Facilitator              |

| [Three category of Our Ecotour guide ]                                                                                                      |  |
|---------------------------------------------------------------------------------------------------------------------------------------------|--|
| •Interpreter ••• Interpreter Awareness                                                                                                      |  |
| The person directly or indirectly takes message of themselves<br>and nature environment to participants.                                    |  |
| • Facillitator<br>• Facillitator<br>The person arrange the learning contents and environment<br>which they can learn it.                    |  |
| Nature protection activity<br>Se. Science communicator, Knowledge≒ Sense<br>↓<br>The person arrange the balance between scientific view and |  |
| non-scientific view according to the regional characteristics.                                                                              |  |