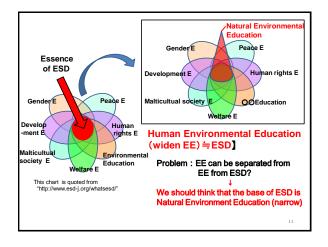

---------------------------------------------------------|--|
| •Interpreter ••• Interpreter Awareness                                                                                                      |  |
| The person directly or indirectly takes message of themselves<br>and nature environment to participants.                                    |  |
| • Facillitator<br>• Facillitator<br>The person arrange the learning contents and environment<br>which they can learn it.                    |  |
| Nature protection activity<br>Se. Science communicator, Knowledge≒ Sense<br>↓<br>The person arrange the balance between scientific view and |  |
| non-scientific view according to the regional characteristics.                                                                              |  |