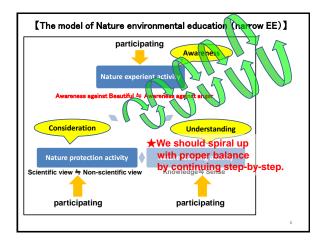

| [Three category of Our Ecotour guide ]                |                          |
|-------------------------------------------------------|--------------------------|
| Interpreter Awareness   Nature experient activity     |                          |
| Awareness against Beautiful ≒ Awareness against anger |                          |
| Consideration                                         | Understanding            |
| Nature protection activity                            | Nature learning activity |
| Scientific view = Non-scientific view                 | Knowledge≒ Sense         |
| Science<br>Communicator                               | Facilitator              |
|                                                       | Facilitator              |

| [Three category of Our Ecotour guide ]                                                                                                      |  |
|---------------------------------------------------------------------------------------------------------------------------------------------|--|
| •Interpreter ••• Interpreter Awareness                                                                                                      |  |
| The person directly or indirectly takes message of themselves<br>and nature environment to participants.                                    |  |
| • Facillitator<br>• Facillitator<br>The person arrange the learning contents and environment<br>which they can learn it.                    |  |
| Nature protection activity<br>Se. Science communicator, Knowledge≒ Sense<br>↓<br>The person arrange the balance between scientific view and |  |
| non-scientific view according to the regional characteristics.                                                                              |  |