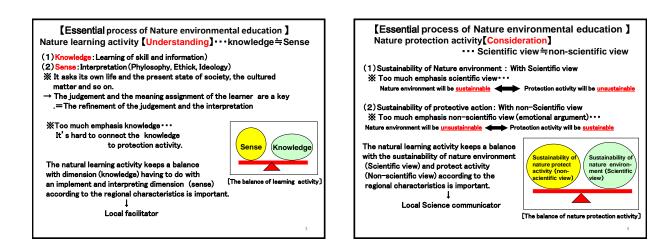

| [Three category of Our Ecotour guide ]                |                          |
|-------------------------------------------------------|--------------------------|
| Interpreter Awareness   Nature experient activity     |                          |
| Awareness against Beautiful ≒ Awareness against anger |                          |
| Consideration                                         | Understanding            |
| Nature protection activity                            | Nature learning activity |
| Scientific view = Non-scientific view                 | Knowledge≒ Sense         |
| Science<br>Communicator                               | Facilitator              |
|                                                       | Facilitator              |

| [Three category of Our Ecotour guide ]                                                                                                      |  |
|---------------------------------------------------------------------------------------------------------------------------------------------|--|
| •Interpreter ••• Interpreter Awareness                                                                                                      |  |
| The person directly or indirectly takes message of themselves<br>and nature environment to participants.                                    |  |
| • Facillitator<br>• Facillitator<br>The person arrange the learning contents and environment<br>which they can learn it.                    |  |
| Nature protection activity<br>Se. Science communicator, Knowledge≒ Sense<br>↓<br>The person arrange the balance between scientific view and |  |
| non-scientific view according to the regional characteristics.                                                                              |  |